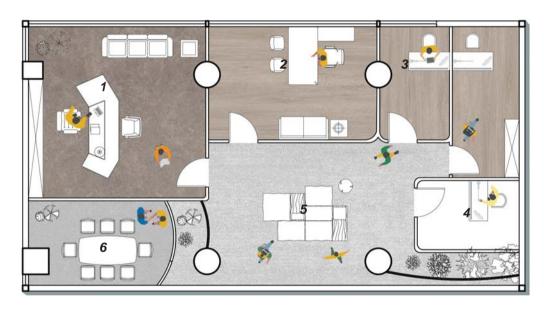

#### **OFFICES**

1. Pricinpal Ofiice 2. Head of Designer Office 3. Senior Designer(interior) 4. Senior Designer (graphic) 5. Collaborative Area 6. Conference Room (8ppl)

Moodboard

"BREATH" | Studio III | 2023 SPRING