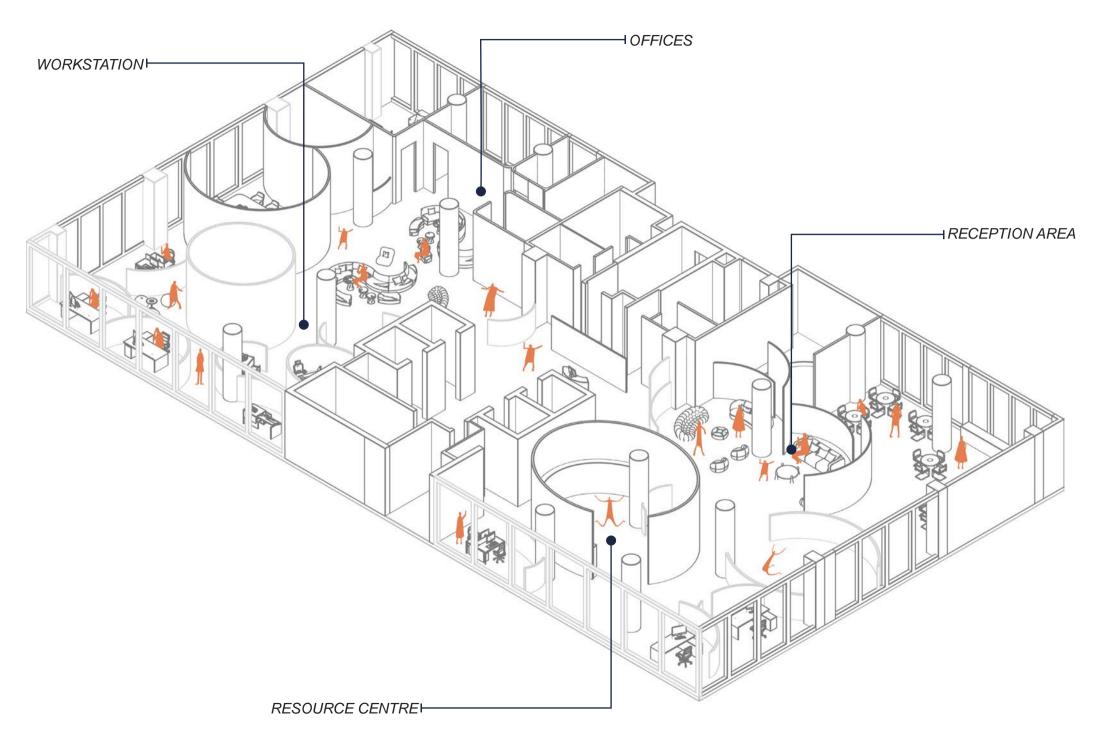

### Workstation

1. Collaborative Area 2. Project Manager 3. CAD Operator 4. Design Assistant Graphic 5. Conference Room (16ppl) 6. Intermediate Designer 7. Junior Designer Graphic 8. Design Assistant

#### **OFFICES**

1. Pricinpal Ofiice 2. Head of Designer Office 3. Senior Designer(interior) 4. Senior Designer (graphic) 5. Collaborative Area 6. Conference Room (8ppl)

Moodboard

"BREATH" | Studio III | 2023 SPRING