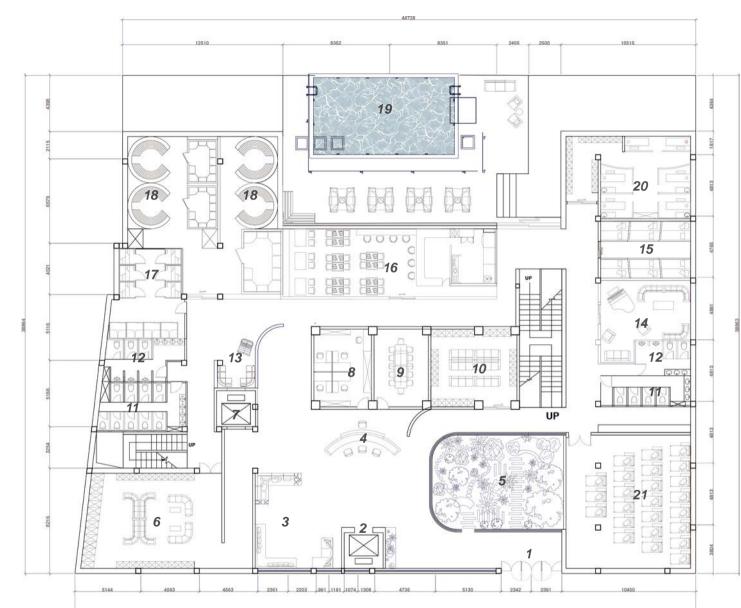

#### FLOOR PLAN

1. Workplace 2. Conference Room (16ppl) 3. Conference Room (8ppl) 4. Leisure Area 5. Pricinpal Ofiice 6. Head of Designer Office 7. Senior Designer(interior) 8. Senior Designer (graphic) 9. Collaborative Area 10. ADA restroom 11. Restroom - M 12. Restroom - F 13. Reception 14. Quiet Room 15. Wellness Room 16. FF&E Librarian 17. Materials Library 18. Resource Center