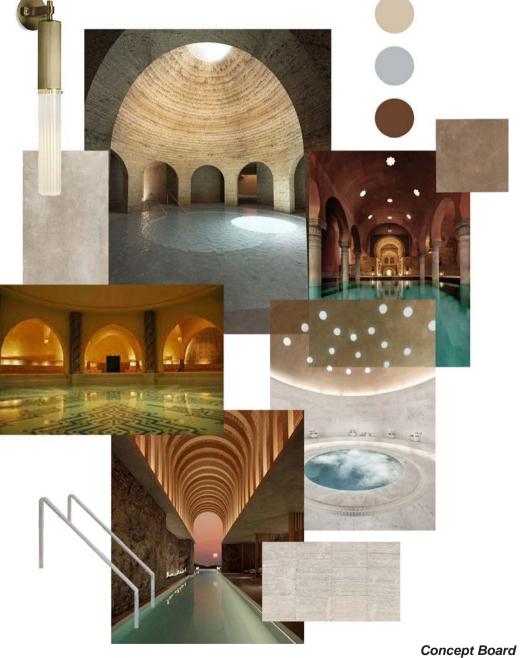

Workstation

Workstation

2

Bathhouse individual work 2023 Fall

This project will start from the historical function and social culture of the Roman baths, combined with the influence of the Roman baths on the Turkish baths, analyzing the special significance of the Roman baths in different historical periods.

The Social and Cultural Attributes of Old Public Baths

EMOTION OASIS BATHHOUSE | Studio IV | 2023 FALL

Istanbul, Turkey

Burç Plajı is located in a seaside area with natural beauty and beach resources.Burç Beach is the secondtime design of the area allocated to Boğaziçi University on the northern coast of İstanbul in Gümüşdere, as a beach and water sports center