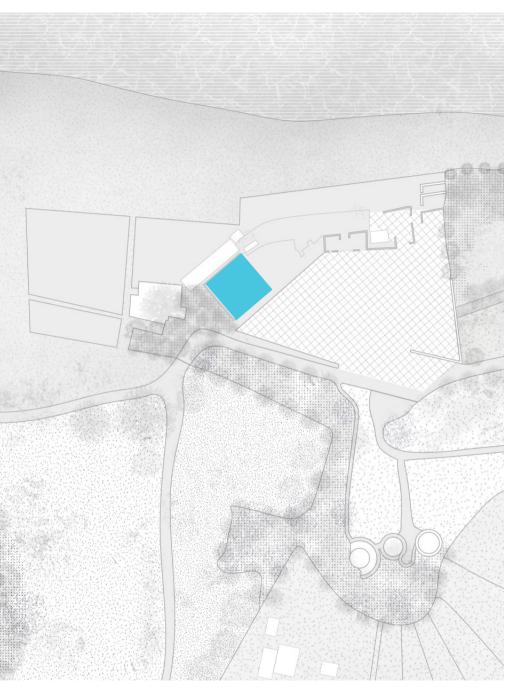

The original building is a coastal folklore with three floors. This time, the first and second floors were mainly remodeled, without affecting the load-bearing structure, and the accommodation space was converted into a bathhouse, while the accommodation space on the third floor was retained.