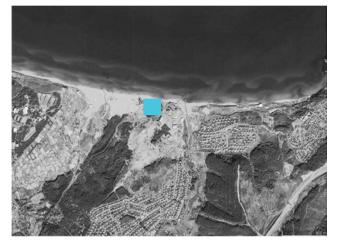

The Social and Cultural Attributes of Old Public Baths

EMOTION OASIS BATHHOUSE | Studio IV | 2023 FALL

Istanbul, Turkey

Burç Plajı is located in a seaside area with natural beauty and beach resources.Burç Beach is the secondtime design of the area allocated to Boğaziçi University on the northern coast of İstanbul in Gümüşdere, as a beach and water sports center

The original building is a coastal folklore with three floors. This time, the first and second floors were mainly remodeled, without affecting the load-bearing structure, and the accommodation space was converted into a bathhouse, while the accommodation space on the third floor was retained.