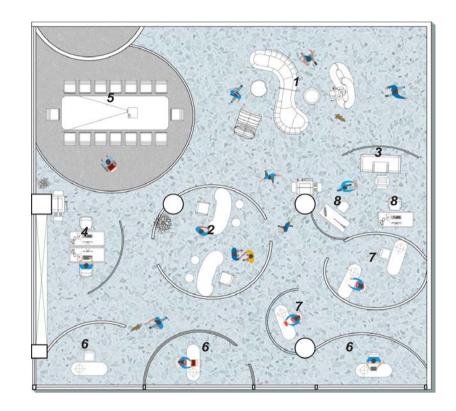

### Workstation

1. Collaborative Area 2. Project Manager 3. CAD Operator 4. Design Assistant Graphic 5. Conference Room (16ppl) 6. Intermediate Designer 7. Junior Designer Graphic 8. Design Assistant