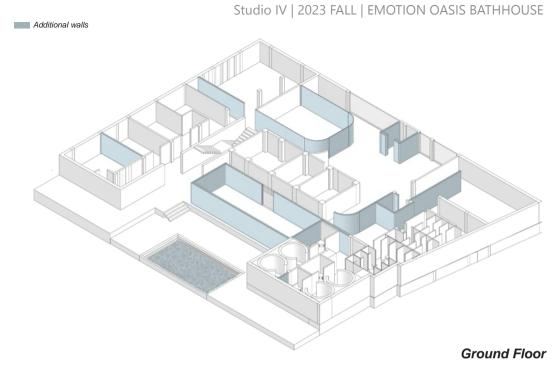

EMOTION OASIS BATHHOUSE | Studio IV | 2023 FALL | EMOTION OASIS BATHHOUSE

0 1 2 4

1. ENTRANCE 2. ELEVATOR (male) 3. WAITING AREA 4. RECEPTION 5. GARDEN 6. CHANGING SHOES (female) 7. ELEVATOR (female) 8. OFFICE 9. CONFERENCE ROOM 10. CHANGING SHOES (male) 11. RESTROOM (female) 12. RESTROOM (male) 13. SEATS 14. REST AREA15. SLEEPING POD 16. RESTAURANT 17. WET SAUNAS 18. DRY SAUNAS 19. SWIMMING POOL 20. MASSAGE AREA 21. CINEMA

22. CHANGING ROOM (female) 23. RESTROOM (female) 24. CHANGING ROOM (male) 25. RESTROOM (male) 26. TEPIDARIUM (warm)(female) 27. FRIGIDARIUM (cold)(female) 28. CALIDARIUM (hot)(female) 29. TURKISH BATH (female) 30. TURKISH BATH (male) 31. TEPIDARIUM (warm)(male) 32. FRIGIDARIUM (cold)(male) 33. CALIDARIUM (hot)(male) 34. REST AREA (female)