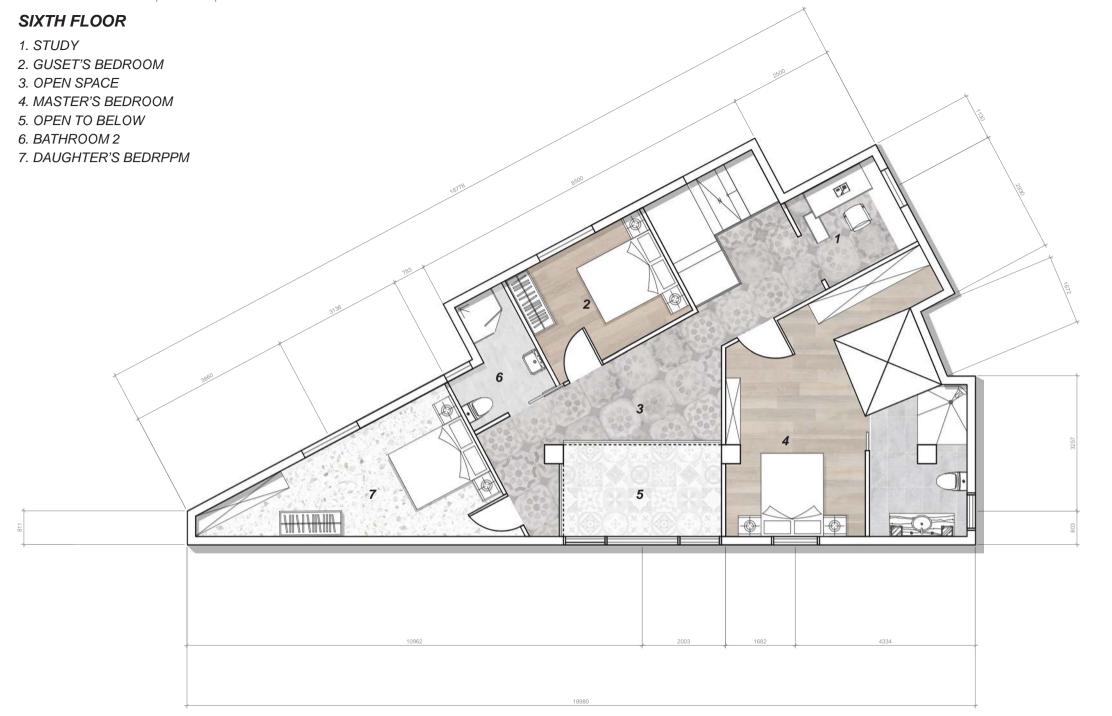

Concept Board

01 Residential

individual work 2022 fall

The project was to build a sustainable residence. My client was a 40-year-old mother and her 13-year-old daughter.

Through the following character introduction, you will find both mother and daughter enjoy the natural elements, love to travel and yearn for freedom.

## **AXONOMETRIC**

10. BALCONY