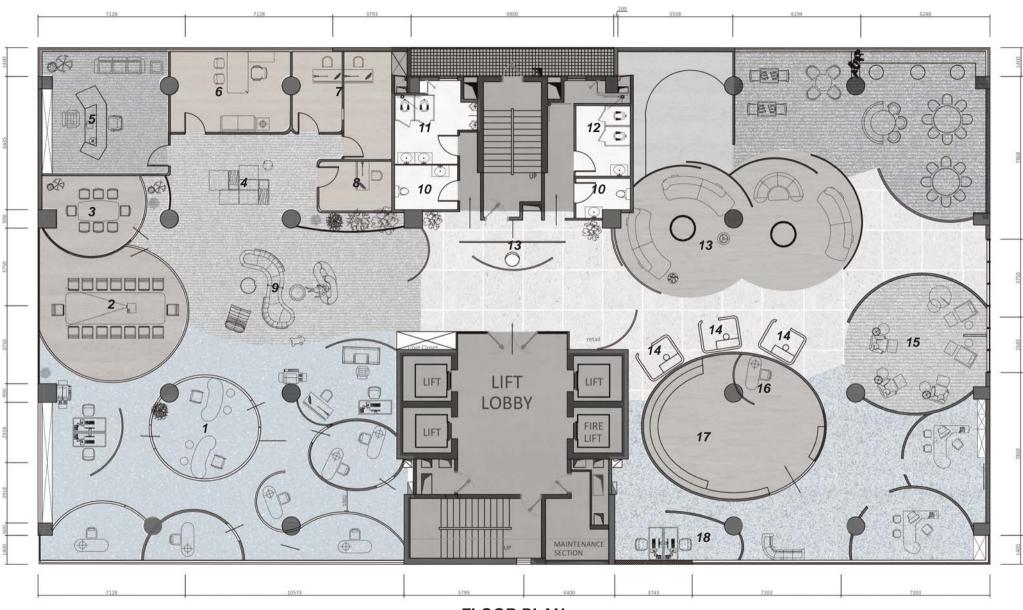

#### FLOOR PLAN

1. Workplace 2. Conference Room (16ppl) 3. Conference Room (8ppl) 4. Leisure Area 5. Pricinpal Ofiice 6. Head of Designer Office 7. Senior Designer(interior) 8. Senior Designer (graphic) 9. Collaborative Area 10. ADA restroom 11. Restroom - M 12. Restroom - F 13. Reception 14. Quiet Room 15. Wellness Room 16. FF&E Librarian 17. Materials Library 18. Resource Center