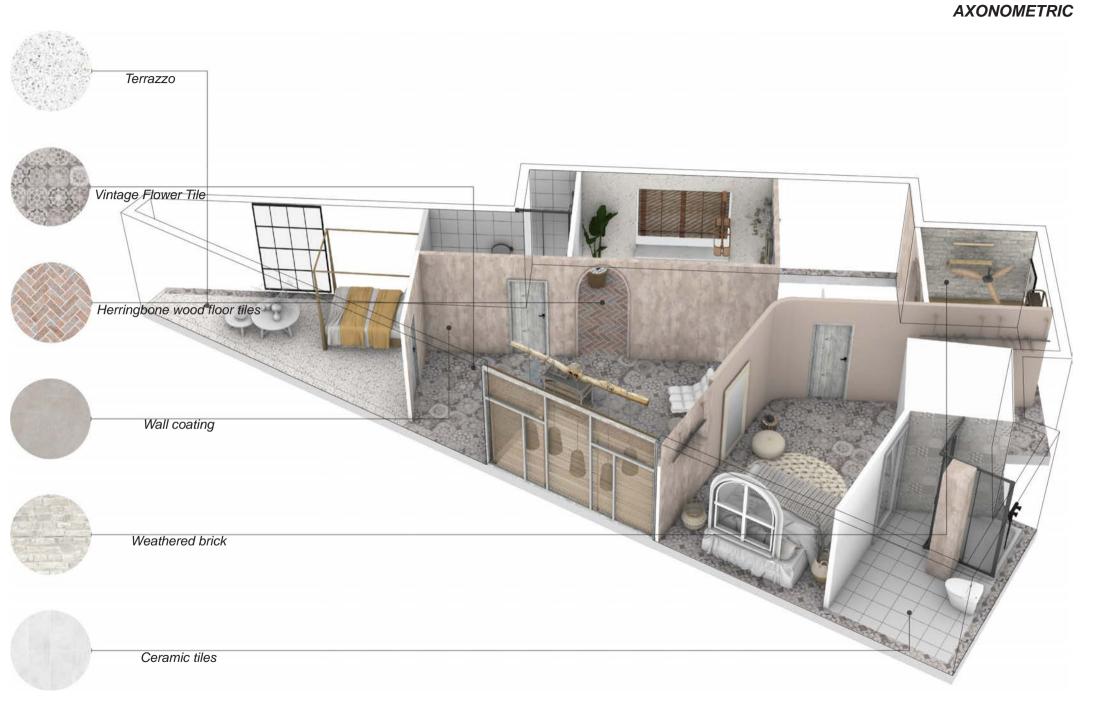

music. She likes to read and listen to music in her spare time. Like her mother, they are very fond of natural elements. The interior space she longs for is to have a space to read, but this space is not enclosed. A place where people can relax and read. She wanted her room to have a floor-to-ceiling window, plenty of sunlight, and a room with plants. She prefer low saturation, little fresh colors.



Concept Board



01 Residential

individual work 2022 fall

The project was to build a sustainable residence. My client was a 40-year-old mother and her 13-year-old daughter.

Through the following character introduction, you will find both mother and daughter enjoy the natural elements, love to travel and yearn for freedom.

## **AXONOMETRIC**





10. BALCONY



#### 4.7.0.1.0.1.7.7.1.0





## Sections



Section Living



Section Kitchen



Perspective Study





Perspective Naster bedroom

KINGSTON RESIDENCE | Studio II | 2022 FALL | KINGSTON RESIDENCE

## Rendering



Perspective Living

## Rendering



Perspective Kitchen

4



Workplace individual work 2023 spring





Logo

maximize the benefit of the enterprise, maximize the benefit of customers, employees help each other to learn.



Concept Board

"Breath" The relationship between the company and customers, the relationship between the company's employees, the relationship between the employees and the office space, they should be like breathing, to reach a comfortable point.

"BREATH" Studio III | 2023 SPRING | "BREATH"



#### FLOOR PLAN

1. Workplace 2. Conference Room (16ppl) 3. Conference Room (8ppl) 4. Leisur