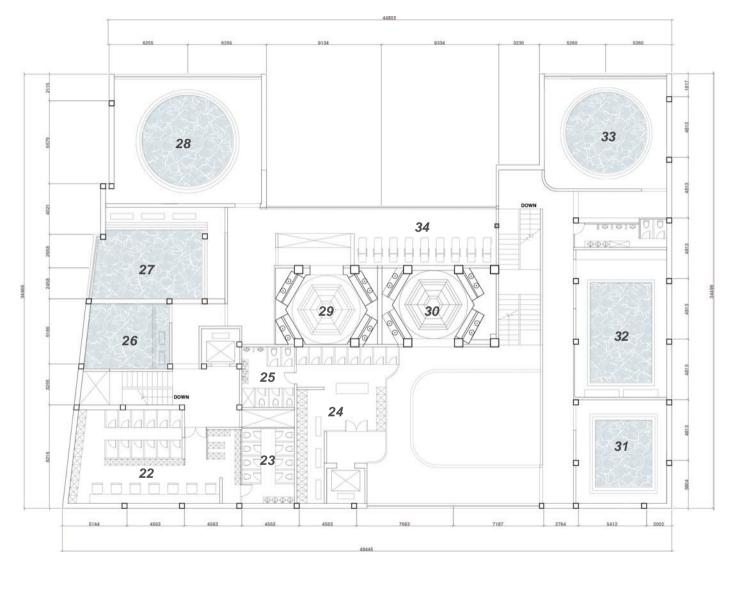

EMOTION OASIS BATHHOUSE | Studio IV | 2023 FALL | EMOTION OASIS BATHHOUSE

0 1 2 4

1. ENTRANCE 2. ELEVATOR (male) 3. WAITING AREA 4. RECEPTION 5. GARDEN 6. CHANGING SHOES (female) 7. ELEVATOR (female) 8. OFFICE 9. CONFERENCE ROOM 10. CHANGING SHOES (male) 11. RESTROOM (female) 12. RESTROOM (male) 13. SEATS 14. REST AREA15. SLEEPING POD 16. RESTAURANT 17. WET SAUNAS 18. DRY SAUNAS 19. SWIMMING POOL 20. MASSAGE AREA 21. CINEMA

22. CHANGING ROOM (female) 23. RESTROOM (female) 24. CHANGING ROOM (male) 25. RESTROOM (male) 26. TEPIDARIUM (warm)(female) 27. FRIGIDARIUM (cold)(female) 28. CALIDARIUM (hot)(female) 29. TURKISH BATH (female) 30. TURKISH BATH (male) 31. TEPIDARIUM (warm)(male) 32. FRIGIDARIUM (cold)(male) 33. CALIDARIUM (hot)(male) 34. REST AREA (female)