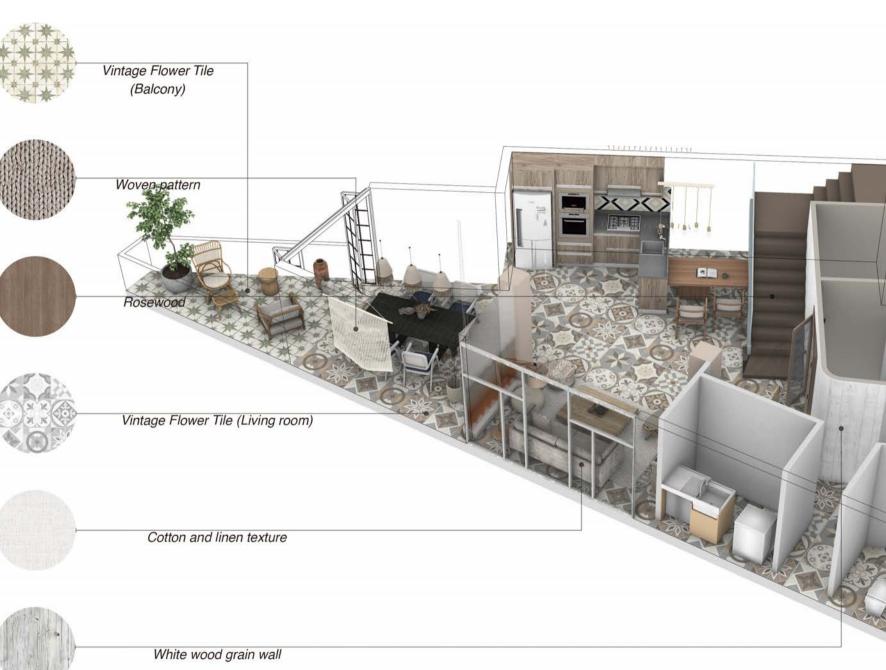

## **AXONOMETRIC**

10. BALCONY

## Sections

Section Living

Section Kitchen

Perspective Study

Perspective Naster bedroom

KINGSTON RESIDENCE | Studio II | 2022 FALL | KINGSTON RESIDENCE