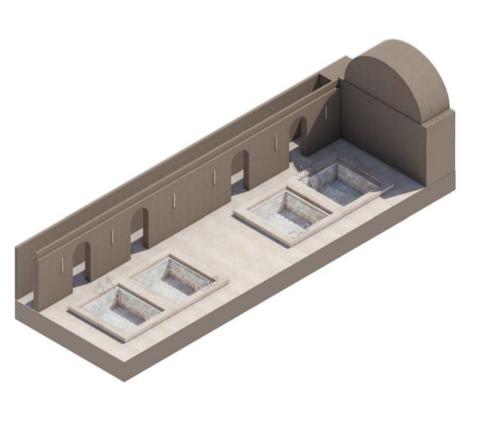

22. CHANGING ROOM (female) 23. RESTROOM (female) 24. CHANGING ROOM (male) 25. RESTROOM (male) 26. TEPIDARIUM (warm)(female) 27. FRIGIDARIUM (cold)(female) 28. CALIDARIUM (hot)(female) 29. TURKISH BATH (female) 30. TURKISH BATH (male) 31. TEPIDARIUM (warm)(male) 32. FRIGIDARIUM (cold)(male) 33. CALIDARIUM (hot)(male) 34. REST AREA (female)