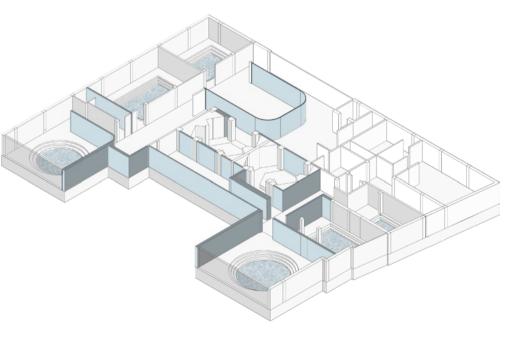

The original building is a coastal folklore with three floors. This time, the first and second floors were mainly remodeled, without affecting the load-bearing structure, and the accommodation space was converted into a bathhouse, while the accommodation space on the third floor was retained.

EMOTION OASIS BATHHOUSE | Studio IV | 2023 FALL | EMOTION OASIS BATHHOUSE

0 1 2 4

1. ENTRANCE 2. ELEVATOR (male) 3. WAITING AREA 4. RECEPTION 5. GARDEN 6. CHANGING SHOES (female) 7. ELEVATOR (female) 8. OFFICE 9. CONFERENCE ROOM 10. CHANGING SHOES (male) 11. RESTROOM (female) 12. RESTROOM (male) 13. SEATS 14. REST AREA15. SLEEPING POD 16. RESTAURANT 17. WET SAUNAS 18. DRY SAUNAS 19. SWIMMING POOL 20. MASSAGE AREA 21. CINEMA

22. CHANGING ROOM (female) 23. RESTROOM (female) 24. CHANGING ROOM (male) 25. RESTROOM (male) 26. TEPIDARIUM (warm)(female) 27. FRIGIDARIUM (cold)(female) 28. CALIDARIUM (hot)(female) 29. TURKISH BATH (female) 30. TURKISH BATH (male) 31. TEPIDARIUM (warm)(male) 32. FRIGIDARIUM (cold)(male) 33. CALIDARIUM (hot)(male) 34. REST AREA (female)