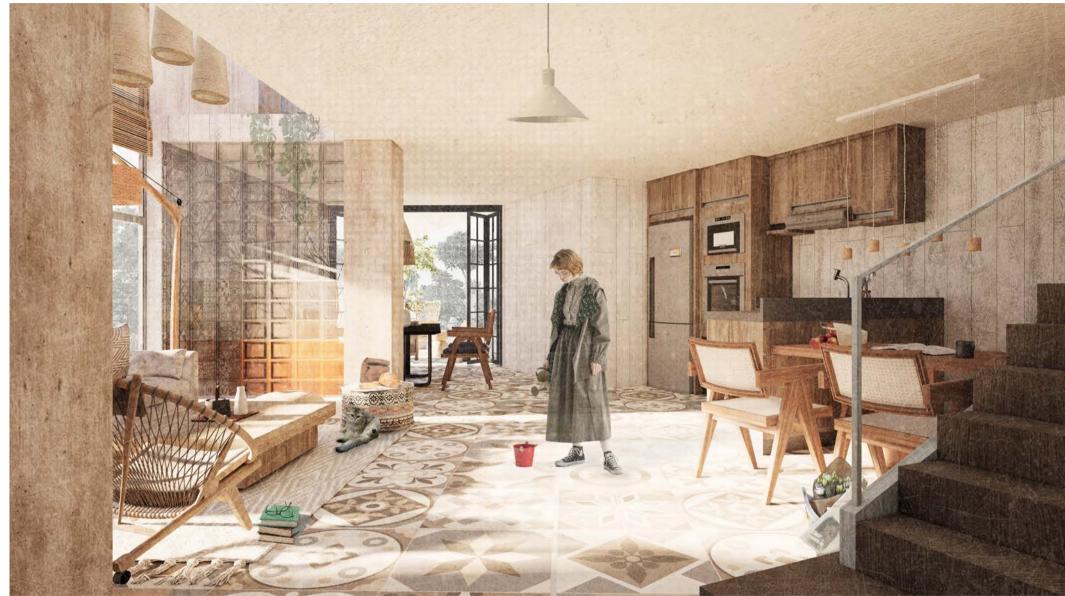

t this space is not enclosed. A place where people can relax and read. She wanted her room to have a floor-to-ceiling window, plenty of sunlight, and a room with plants. She prefer low saturation, little fresh colors.



Concept Board



01 Residential

individual work 2022 fall

The project was to build a sustainable residence. My client was a 40-year-old mother and her 13-year-old daughter.

Through the following character introduction, you will find both mother and daughter enjoy the natural elements, love to travel and yearn for freedom.

## **AXONOMETRIC**





10. BALCONY



#### 4.7.0.1.0.1.7.7.1.0





## Sections



Section Living



Section Kitchen



Perspective Study





Perspective Naster bedroom

KINGSTON RESIDENCE | Studio II | 2022 FALL | KINGSTON RESIDENCE

## Rendering



Perspective Living

## Rendering



Perspective Kitchen

4



Workplace individual work 2023 spring





Logo

maximize the benefit of the enterprise, maximize the benefit of customers, employees help each other to learn.



Concept Board

"Breath" The relationship between the company and customers, the relationship between the company's employees, the relationship between the employees and the office space, they should be like breathing, to reach a comfortable point.

"BREATH" Studio III | 2023 SPRING | "BREATH"



#### FLOOR PLAN

1. Workplace 2. Conference Room (16ppl) 3. Conference Room (8ppl) 4. Leisure Area 5. Pricinpal Ofiice 6. Head of Designer Office 7. Senior Designer(interior) 8. Senior Designer (graphic) 9. Collaborative Area 10. ADA restroom 11. Restroom - M 12. Restroom - F