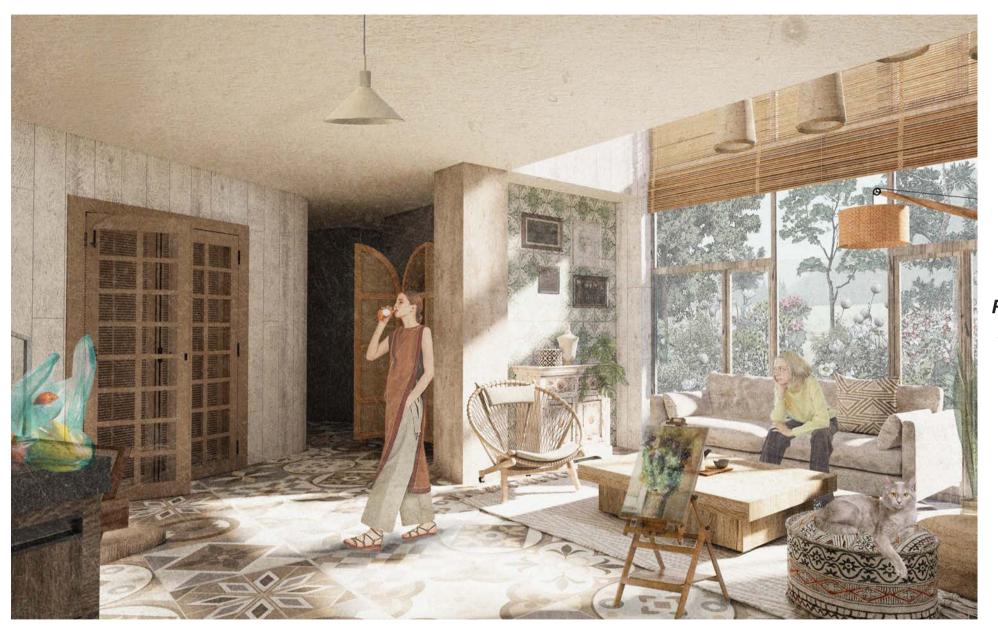

likes to be close to nature and likes to plant greenery. She has been learning to draw and painting since she was a child and loves to paint nature scenes. She likes furniture with bamboo woven elements because it is environmentally friendly and makes her feel like she is in nature.

Mary Age:13

Careers and Hobbies: She is a student who loves to go out with her mom and enjoys music. She likes to read and listen to music in her spare time. Like her mother, they are very fond of natural elements. The interior space she longs for is to have a space to read, but this space is not enclosed. A place where people can relax and read. She wanted her room to have a floor-to-ceiling window, plenty of sunlight, and a room with plants. She prefer low saturation, little fresh colors.



Concept Board



01 Residential

individual work 2022 fall

The project was to build a sustainable residence. My client was a 40-year-old mother and her 13-year-old daughter.

Through the following character introduction, you will find both mother and daughter enjoy the natural elements, love to travel and yearn for freedom.

## **AXONOMETRIC**





10. BALCONY



#### 4.7.0.1.0.1.7.7.1.0





## Sections



Section Living



Section Kitchen



Perspective Study





Perspective Naster bedroom

KINGSTON RESIDENCE | Studio II | 2022 FALL | KINGSTON RESIDENCE

## Rendering



Perspective Living

## Rendering



Perspective Kitchen

4



Workplace individual work 2023 spring





Logo

maximize the benefit of the enterprise, maximize the benefit of customers, employees help each other to learn.



Concept B