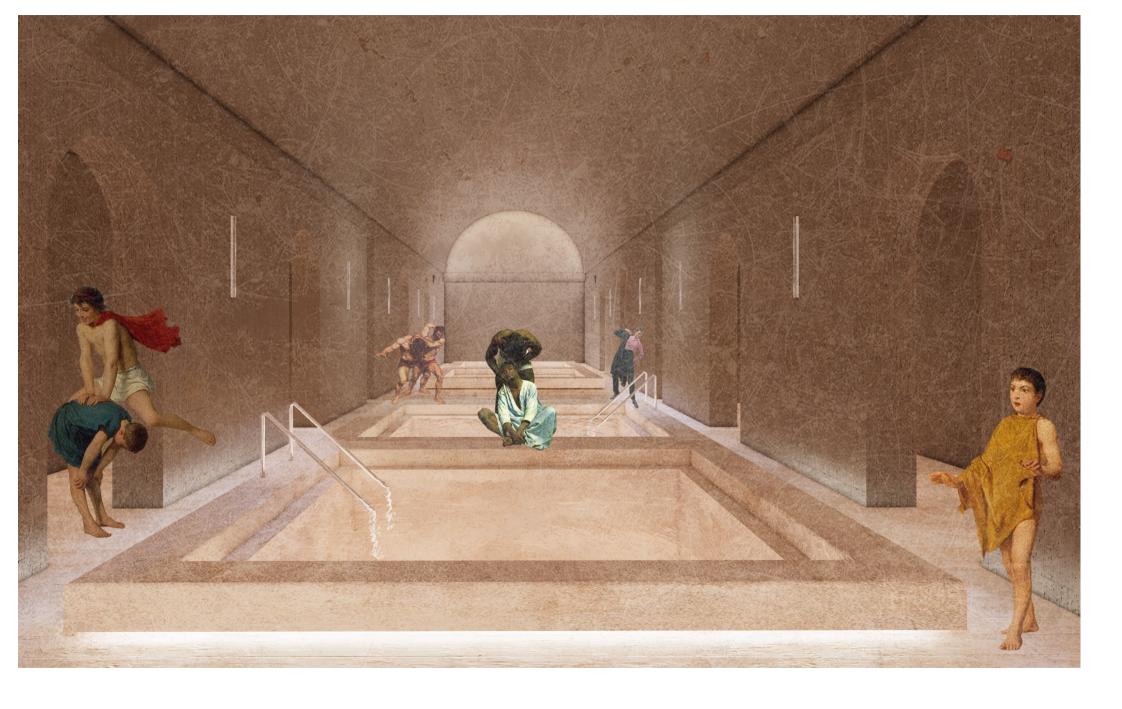

The Social and Cultural Attributes of Old Public Baths

EMOTION OASIS BATHHOUSE | Studio IV | 2023 FALL

Istanbul, Turkey

Burç Plajı is located in a seaside area with natural beauty and beach resources.Burç Beach is the secondtime design of the area allocated to Boğaziçi University on the northern coast of İstanbul in Gümüşdere, as a beach and water sports center

The original building is a coastal folklore with three floors. This time, the first and second floors were mainly remodeled, without affecting the load-bearing structure, and the accommodation space was converted into a bathhouse, while the accommodation space on the third floor was retained.

22. CHANGING ROOM (female) 23. RESTROOM (female) 24. CHANGING ROOM (male) 25. RESTROOM (male) 26. TEPIDARIUM (warm)(female) 27. FRIGIDARIUM (cold)(female) 28. CALIDARIUM (hot)(female) 29. TURKISH BATH (female) 30. TURKISH BATH (male) 31. TEPIDARIUM (warm)(male) 32. FRIGIDARIUM (cold)(male) 33. CALIDARIUM (hot)(male) 34. REST AREA (female)